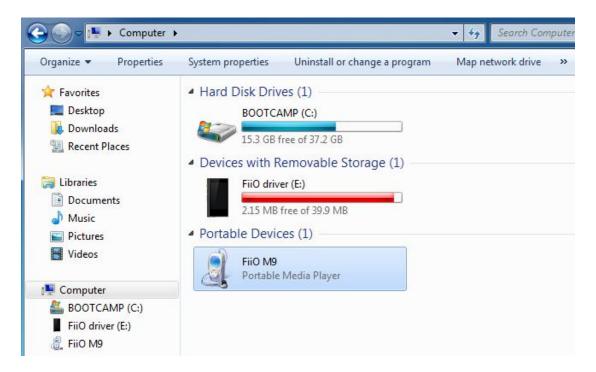

3. Double click the copied application file to start the installation. After the installation completed, connect the player to the computer. The player will list as a portable device in Windows explorer when the driver is finished. Now you can open it to access and manage the files in your player.