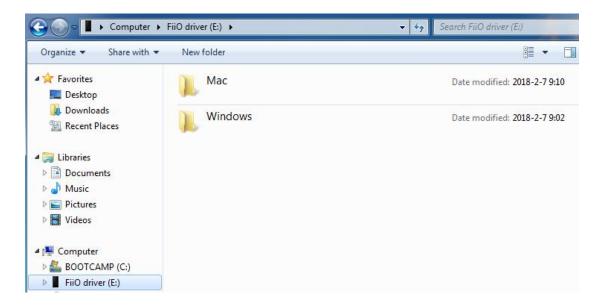

## Instruction of installing MTP driver

1. Connect the player to the computer with a Type C USB data cable. And then you will find a removable disk "FiiO driver" displayed in the Windows Explorer. Double click the disk, you will find two folders as shown below.