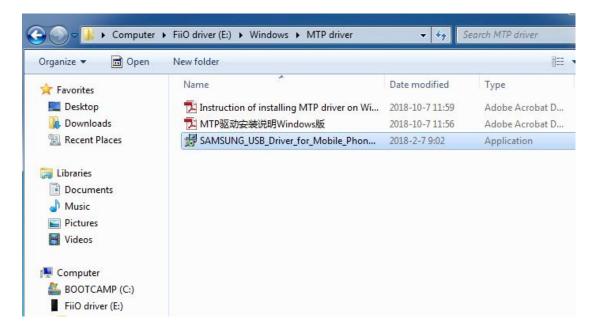

2. Then click the folder named "Windows" . Copy the application file under the "MTP driver" folder to a local folder on your computer. Then unplug the player and disconnect from the computer.

Note: Please DO NOT connect the player to the computer when installing the driver.